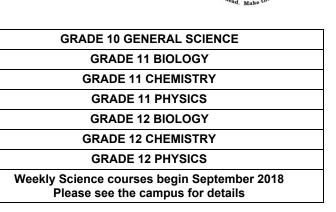

9:00AM - 12:15PM<br>JUNE 30 - JULY 30, 2018 |  |
| PHYSP12005M             | M, THU, SAT 9:00AM - 12:15PM<br>AUG 2 - SEPT 1, 2018    |  |

## SUMMER/FALL 2018 WEEKLY COURSES SCHEDULE MARKHAM CAMPUS

Last updated: MAY 14, 2018 \*Course schedules may be subject to change without notice

"Learn Ahead - Make the Future" is our motto, and students are suggested to take our courses in advance of day school whenever possible. Please register well in advance to start at the beginning of the course - especially for Mathematics, Chemistry, and Physics programs. Students who are taking the course concurrently at dayschool may register for our classes at any time. WEEKLY COURSES ARE ONGOING THROUGH THE YEAR.

Success

**Tutorial School** 

www.successtutorial.ca

**MARKHAM CAMPUS** 

(905) 471-3131



| ENGLISH - WEEKLY                           |                                           |
|--------------------------------------------|-------------------------------------------|
| GRADE 9 ENGLISH (26 LESSONS)               |                                           |
| ENG09025M                                  | SAT 1:00PM - 3:00PM, start JULY 7, 2018   |
| ENG09026M                                  | MON 6:30PM - 8:30PM, start SEPT 3, 2018   |
| GRADE 10 ENGLISH (25 LESSONS)              |                                           |
| ENG10019M                                  | SAT 9:00AM - 11:00AM, start JULY 7, 2018  |
| GRADE 10 OSSLT (6 LESSONS)                 |                                           |
| OSSLT                                      | Please see campus for d