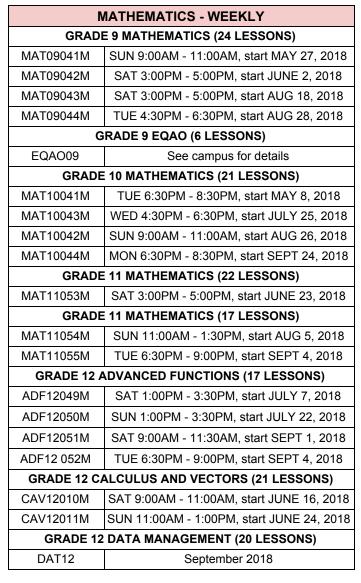

## SUMMER/FALL 2018 WEEKLY COURSES SCHEDULE MARKHAM CAMPUS

Last updated: MAY 14, 2018 \*Course schedules may be subject to change without notice

"Learn Ahead - Make the Future" is our motto, and students are suggested to take our courses in advance of day school whenever possible. Please register well in advance to start at the beginning of the course - especially for Mathematics, Chemistry, and Physics programs. Students who are taking the course concurrently at dayschool may register for our classes at any time. WEEKLY COURSES ARE ONGOING THROUGH THE YEAR.